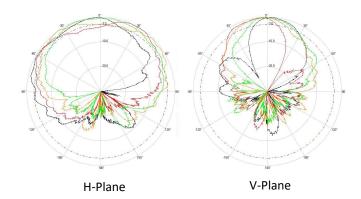

Polarization: Vertical

Horizontal Beamwidth: 99°/58° Vertical Beamwidth: 65°/40° VSWR: < 2.0:1 Isolation: > 20dB Impedance: 50Ω

Lightning Protection: DC Grounded

Max Input Power: 100W





# **MECHANICAL SPECIFICATIONS**

Dimensions: 5.5"x 4.7"x 1.5" (140x120x39mm)

Weight: 0.9 lb (0.4 kg)

Mounting: Threaded Bolt w/ Nut

& Articulating Wall/Pole Mount (included) Installation Hole Diameter: 1" (25mm) Pole Mount Diameter: 2" (50mm) Radome Material: ASA Connector: RPTNC Number of Leads: 4

Cable Length: 36" (910 mm)

Cable Type: RG58



# **ENVIRONMENTAL SPECIFICATIONS**

Installation Environment: Indoor/Outdoor

Operating Temperature: -40 to 149°F (-40 to 65°C)

Wind Velocity: 130 mph (209 km/h)

IP Rating: IP66

### **WARRANTY**

2 Year Limited Warranty



# 2.5 GHZ

H-Plane

## 5 GHZ



V-Plane